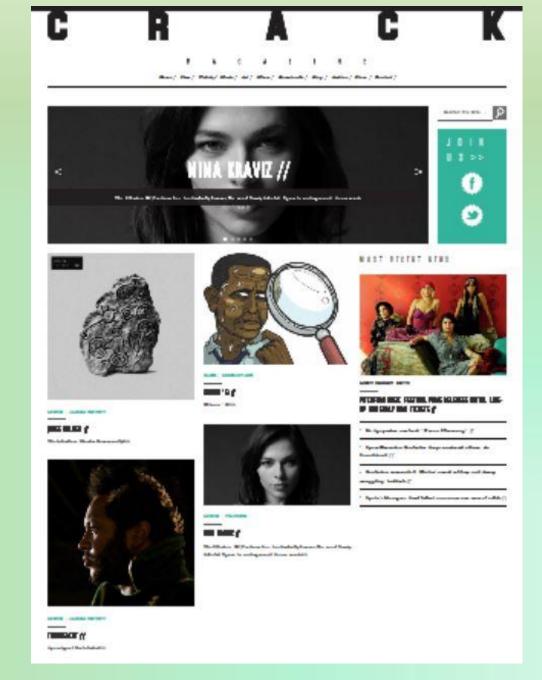

#### Contrast 3

I used contrast to provide a clean professional look to my website www.thinkinginschool.weebly.com

Size Font Color

This online magazine uses repetition to provide several vignettes into the magazines content. This is not alignment due to the irregular sizes of the image boxes.

http://crackmagazine.net/

Perfect alignment of replicated rectangles.
These elements remind me of business cards.

http://regrouped.net/

SHAPE
Notice that
images are
grouped in tree
repetitions of
squares, circles
and rectangles.