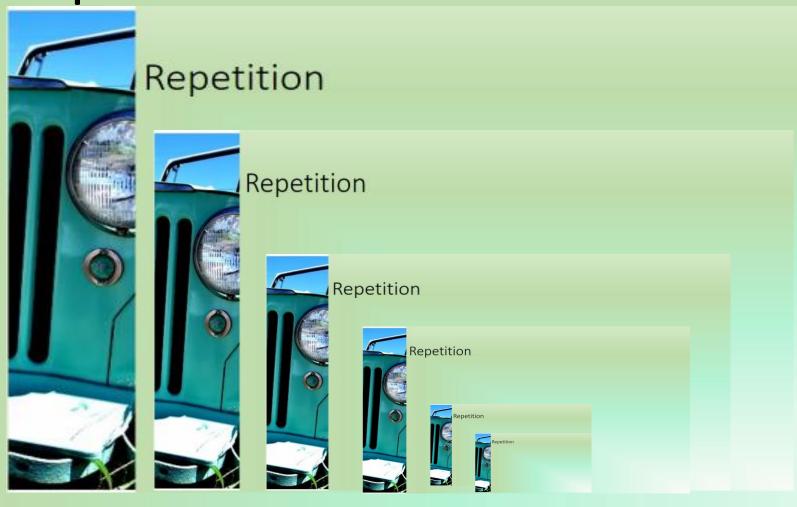

#### Contrast 3

I used contrast to provide a clean professional look to my website www.thinkinginschool.weebly.com

Size Font Color

This online magazine uses repetition to provide several vignettes into the magazines content. This is not alignment due to the irregular sizes of the image boxes.

http://crackmagazine.net/

Perfect alignment of replicated rectangles.
These elements remind me of business cards.

http://regrouped.net/

SHAPE
Notice that
images are
grouped in tree
repetitions of
squares, circles
and rectangles.