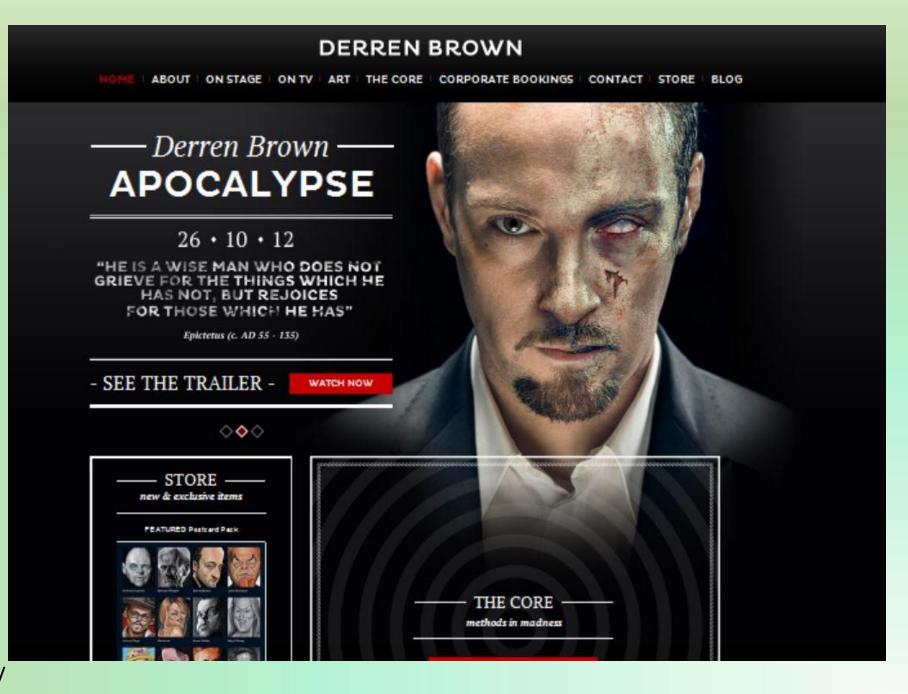

#### Contrast 1

Use Two or Three colors to create drama and focus the eye on the most important elements.

Contrast 2- use of a third color emphasizes its importance.

#### Contrast 3

I used contrast to provide a clean professional look to my website www.thinkinginschool.weebly.com

Size Font Color

This online magazine uses repetition to provide several vignettes into the magazines content. This is not alignment due to the irregular sizes of the image boxes.