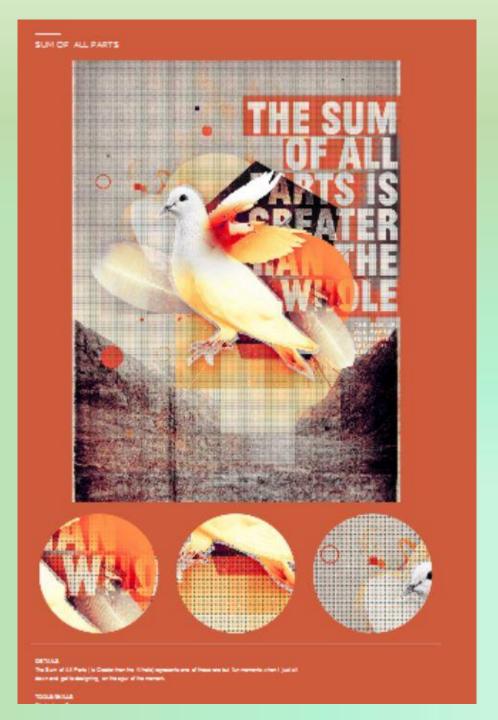

#### WESST ON FLICKR

The most valuable text on this page resides within proximity to the main iconic image.
They form a symbiotic relationship.

The circles are magnifications of the main picture. Their importance is recognized because they are closely associated with the main image. If they would have been further away, their identity could have been ambiguous.