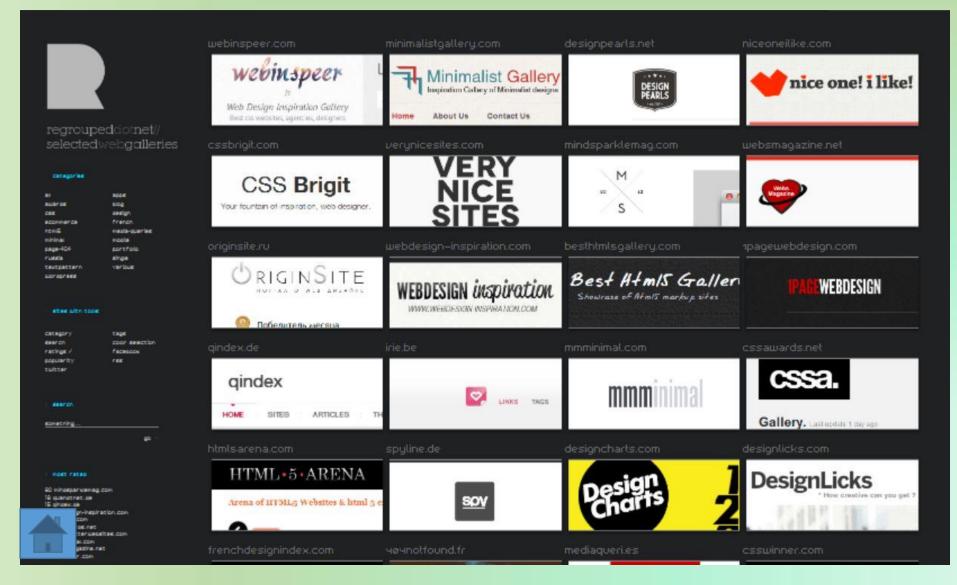

http://crackmagazine.net/

Perfect alignment of replicated rectangles.
These elements remind me of business cards.

http://regrouped.net/

SHAPE
Notice that
images are
grouped in tree
repetitions of
squares, circles
and rectangles.

COLOR
Notice how
Orange, green,
and pink are
colors that are
repeated often.